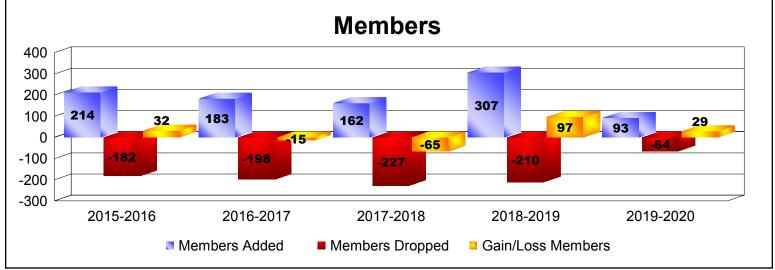

District 111BS As of December 2019 Cumulative

| Year      | New<br>Clubs | Dropped<br>Clubs | Gain/<br>Loss<br>Clubs | New<br>Members | Charter<br>Members | Reinstate<br>Members | Transfer<br>Members | Total<br>Member<br>Added | Total<br>Members<br>Dropped | Gain/<br>Loss<br>Members |
|-----------|--------------|------------------|------------------------|----------------|--------------------|----------------------|---------------------|--------------------------|-----------------------------|--------------------------|
| 2015-2016 | 2            | 0                | 2                      | 158            | 41                 | 1                    | 14                  | 214                      | -182                        | 32                       |
| 2016-2017 | 0            | 0                | 0                      | 164            | 0                  | 3                    | 16                  | 183                      | -198                        | -15                      |
| 2017-2018 | 1            | -2               | -1                     | 118            | 21                 | 1                    | 22                  | 162                      | -227                        | -65                      |
| 2018-2019 | 2            | -2               | 0                      | 144            | 102                | 3                    | 58                  | 307                      | -210                        | 97                       |
| 2019-2020 | 0            | 0                | 0                      | 84             | 5                  | 1                    | 3                   | 93                       | -64                         | 29                       |
| Average   | 1            | -1               | 0                      | 134            | 34                 | 2                    | 23                  | 192                      | -176                        | 16                       |