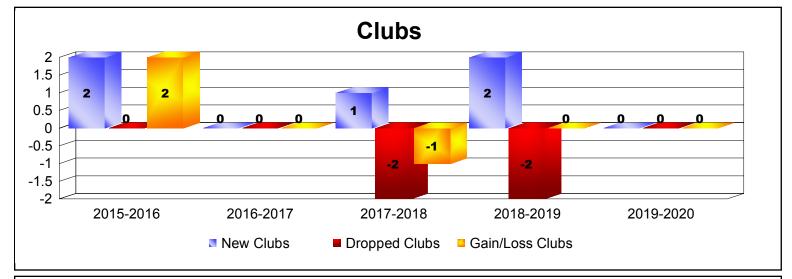

District 111BS As of December 2019 Cumulative

| Year      | New<br>Clubs | Dropped<br>Clubs | Gain/<br>Loss<br>Clubs | New<br>Members | Charter<br>Members | Reinstate<br>Members | Transfer<br>Members | Total<br>Member<br>Added | Total<br>Members<br>Dropped | Gain/<br>Loss<br>Members |
|-----------|--------------|------------------|------------------------|----------------|--------------------|----------------------|---------------------|--------------------------|-----------------------------|--------------------------|
| 2015-2016 | 2            | 0                | 2                      | 158            | 41                 | 1                    | 14                  | 214                      | -182                        | 32                       |
| 2016-2017 | 0            | 0                | 0                      | 164            | 0                  | 3                    | 16                  | 183                      | -198                        | -15                      |
| 2017-2018 | 1            | -2               | -1                     | 118            | 21                 | 1                    | 22                  | 162                      | -227                        | -65                      |
| 2018-2019 | 2            | -2               | 0                      | 144            | 102                | 3                    | 58                  | 307                      | -210                        | 97                       |
| 2019-2020 | 0            | 0                | 0                      | 84             | 5                  | 1                    | 3                   | 93                       | -64                         | 29                       |
| Average   | 1            | -1               | 0                      | 134            | 34                 | 2                    | 23                  | 192                      | -176                        | 16                       |